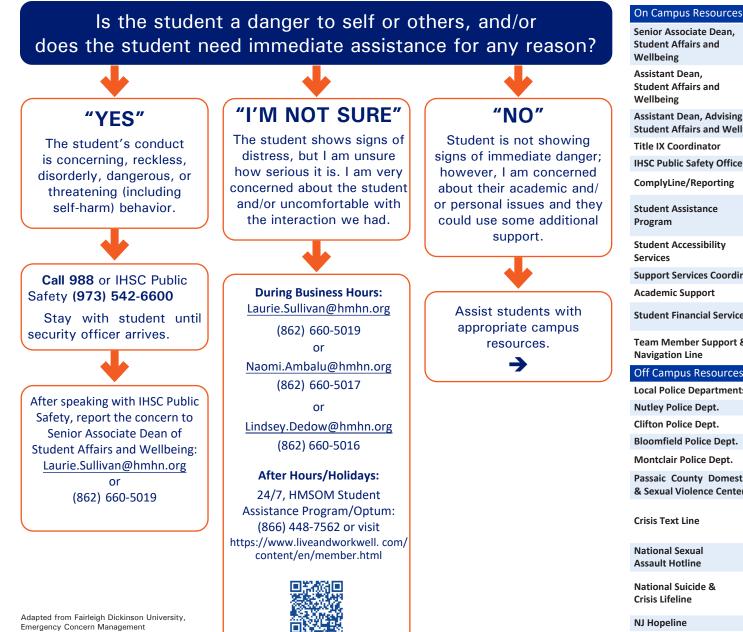

## **Assisting Students in Distress**

April 16, 2024

Follow the workflow to determine who to contact when faced with a distressed student.

Office of Student Affairs and Wellbeing saw@hmhn.org

| On Campus Resources                                                                                                                                                                                                                                                                                             |                                                                                                                                                                                                                                                                                                                   |
|-----------------------------------------------------------------------------------------------------------------------------------------------------------------------------------------------------------------------------------------------------------------------------------------------------------------|-------------------------------------------------------------------------------------------------------------------------------------------------------------------------------------------------------------------------------------------------------------------------------------------------------------------|
| Senior Associate Dean,<br>Student Affairs and<br>Wellbeing                                                                                                                                                                                                                                                      | Laurie.Sullivan@hmhn.org                                                                                                                                                                                                                                                                                          |
| Assistant Dean,<br>Student Affairs and<br>Wellbeing                                                                                                                                                                                                                                                             | Naomi.Ambalu@hmhn.org                                                                                                                                                                                                                                                                                             |
| Assistant Dean, Advising<br>Student Affairs and Wellbeing                                                                                                                                                                                                                                                       | Lindsey.Dedow@hmhn.org                                                                                                                                                                                                                                                                                            |
| Title IX Coordinator                                                                                                                                                                                                                                                                                            | Diane.Russo@hmhn.org                                                                                                                                                                                                                                                                                              |
| IHSC Public Safety Office                                                                                                                                                                                                                                                                                       | (973) 542-6600                                                                                                                                                                                                                                                                                                    |
| ComplyLine/Reporting                                                                                                                                                                                                                                                                                            | https://hackensackmeridian.alertline.com                                                                                                                                                                                                                                                                          |
| Student Assistance<br>Program                                                                                                                                                                                                                                                                                   | (866) 448-7562 or visit<br>https://www.liveandworkwell.com/<br>content/en/member.html                                                                                                                                                                                                                             |
| Student Accessibility<br>Services                                                                                                                                                                                                                                                                               | hmsomstudentaccessibility@hmhn.org                                                                                                                                                                                                                                                                                |
| Support Services Coordinator                                                                                                                                                                                                                                                                                    | Heather.Mills@hmhn.org                                                                                                                                                                                                                                                                                            |
| Academic Support                                                                                                                                                                                                                                                                                                | hmsomacademicsupport@hmhn.org                                                                                                                                                                                                                                                                                     |
| Student Financial Services                                                                                                                                                                                                                                                                                      | sfs@hmhn.org                                                                                                                                                                                                                                                                                                      |
|                                                                                                                                                                                                                                                                                                                 |                                                                                                                                                                                                                                                                                                                   |
| Team Member Support &<br>Navigation Line                                                                                                                                                                                                                                                                        | (844) 642-2665                                                                                                                                                                                                                                                                                                    |
| ••                                                                                                                                                                                                                                                                                                              | (844) 642-2665                                                                                                                                                                                                                                                                                                    |
| Navigation Line                                                                                                                                                                                                                                                                                                 | (844) 642-2665                                                                                                                                                                                                                                                                                                    |
| Navigation Line Off Campus Resources                                                                                                                                                                                                                                                                            | (844) 642-2665<br>(973) 284-4940                                                                                                                                                                                                                                                                                  |
| Navigation Line<br>Off Campus Resources<br>Local Police Departments:                                                                                                                                                                                                                                            |                                                                                                                                                                                                                                                                                                                   |
| Navigation Line<br>Off Campus Resources<br>Local Police Departments:<br>Nutley Police Dept.                                                                                                                                                                                                                     | (973) 284-4940                                                                                                                                                                                                                                                                                                    |
| Navigation Line<br>Off Campus Resources<br>Local Police Departments:<br>Nutley Police Dept.<br>Clifton Police Dept.                                                                                                                                                                                             | (973) 284-4940<br>(973) 470-5900                                                                                                                                                                                                                                                                                  |
| Navigation Line<br>Off Campus Resources<br>Local Police Departments:<br>Nutley Police Dept.<br>Clifton Police Dept.<br>Bloomfield Police Dept.                                                                                                                                                                  | (973) 284-4940<br>(973) 470-5900<br>(973) 680-4141                                                                                                                                                                                                                                                                |
| Navigation Line<br>Off Campus Resources<br>Local Police Departments:<br>Nutley Police Dept.<br>Clifton Police Dept.<br>Bloomfield Police Dept.<br>Montclair Police Dept.<br>Passaic County Domestic                                                                                                             | (973) 284-4940<br>(973) 470-5900<br>(973) 680-4141<br>(973) 744-1234                                                                                                                                                                                                                                              |
| Navigation Line<br>Off Campus Resources<br>Local Police Departments:<br>Nutley Police Dept.<br>Clifton Police Dept.<br>Bloomfield Police Dept.<br>Montclair Police Dept.<br>Passaic County Domestic<br>& Sexual Violence Center                                                                                 | (973) 284-4940<br>(973) 470-5900<br>(973) 680-4141<br>(973) 744-1234<br>(973) 881-1450<br>Text 741741 from anywhere in the U.S. to<br>connect with a trained crisis counselor.                                                                                                                                    |
| Navigation Line<br>Off Campus Resources<br>Local Police Departments:<br>Nutley Police Dept.<br>Clifton Police Dept.<br>Bloomfield Police Dept.<br>Montclair Police Dept.<br>Passaic County Domestic<br>& Sexual Violence Center<br>Crisis Text Line<br>National Sexual                                          | (973) 284-4940<br>(973) 470-5900<br>(973) 680-4141<br>(973) 744-1234<br>(973) 881-1450<br>Text 741741 from anywhere in the U.S. to<br>connect with a trained crisis counselor.<br>https://www.crisistextline.org/                                                                                                 |
| Navigation Line<br>Off Campus Resources<br>Local Police Departments:<br>Nutley Police Dept.<br>Clifton Police Dept.<br>Bloomfield Police Dept.<br>Montclair Police Dept.<br>Passaic County Domestic<br>& Sexual Violence Center<br>Crisis Text Line<br>National Sexual<br>Assault Hotline<br>National Suicide & | (973) 284-4940<br>(973) 470-5900<br>(973) 680-4141<br>(973) 744-1234<br>(973) 744-1234<br>(973) 881-1450<br>Text 741741 from anywhere in the U.S. to<br>connect with a trained crisis counselor.<br>https://www.crisistextline.org/<br>(800) 656-4673<br>https://988lifeline.org/<br>(Chat function is available) |

## **Assisting Students in Distress**

## D-I-S-T-R-E-S-S

| D | Displaying warning signs?            |
|---|--------------------------------------|
| I | Inform student of services available |
| S | Significant concerns/conduct?        |
| Т | <u>Trust</u> your instincts          |
| R | Determine <u>risk</u> factors        |
| Ε | Express concern                      |
| S | Say something                        |
| S | <u>Seek</u> help                     |